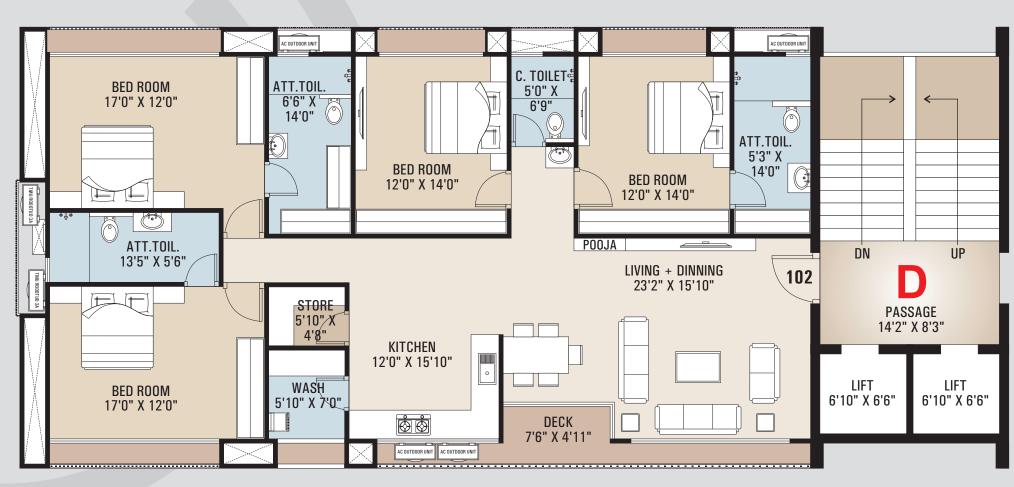

ny internal changes requested shall be made subject to the approval of the developers and to be paid 100% in advance. Changes in external elevation shall not be permitted. • The stamp duty, registration, legal document and maintenance charges shall be borne and paid by the member. • GST, G.E.B., Railing, Grill charges and Any other taxes, duty, cess, charges levied by a competent government authority at the time of possession shall be borne and paid by the member as and when applicable. • This booklet is only for private circulation for general information to the member & shall not form a part of any agreement. It can be changed without prior notice. • Only for builder reference copy. Not for any Customer.











## B & C Typical Floor Plan











## Typical Floor Plan \*\*\*