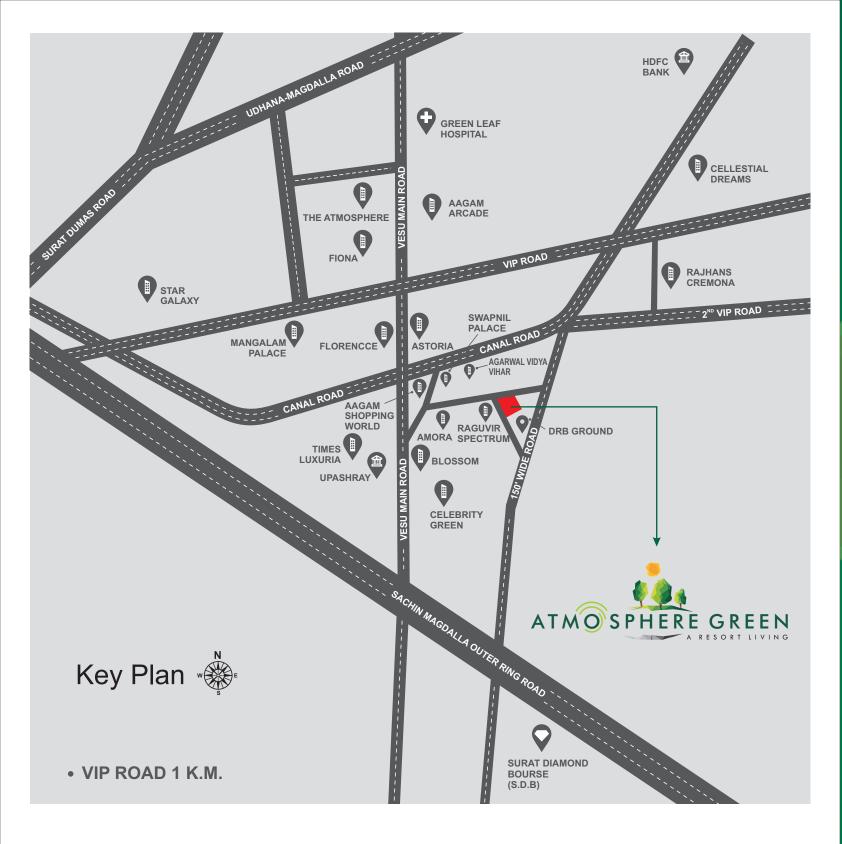

DEVELOPER



ARCHITECT

Macking Ma

Sanjay Josshi

STRUCTURE



**Hemant Shukla** 

SITE ADDRESS

TP-75, (Vesu Magdalla) FP No. 8, Bl. No. 217/2,

Opp. Corner of Raghuveer Sepectrum, Behind Agrawal School, Vesu, Surat.

## Terms

Developers reserve the rights to Amend plans & Specifications as may be required. • Any internal changes requested shall be made subject to the approval of the developers and to be paid 100% in advance. Changes in external elevation shall not be permitted. • The stamp duty, registration, legal document and maintenance charges shall be borne and paid by the member. • GST, G.E.B., Railing, Grill charges and Any other taxes, duty, cess, charges levied by a competent government authority at the time of possession shall be borne and paid by the member as and when app